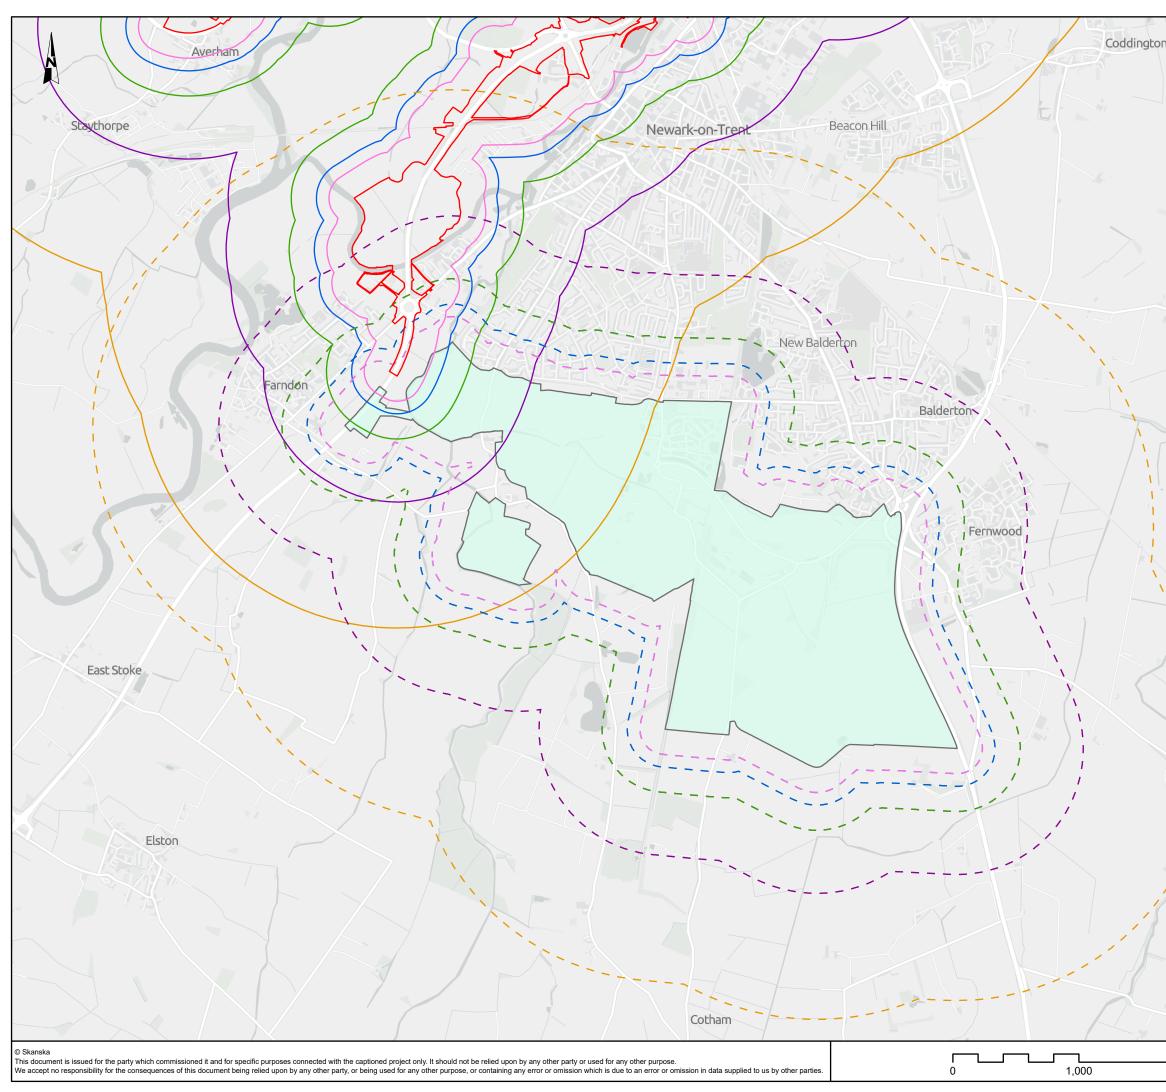

### **6.2 Environmental Statement**

Figure 15.2 NAP 2A Proposed Development and Proposed Scheme with Relevant Zones of Influence

APFP Regulation 5(2)(a)

Planning Act 2008

Infrastructure Planning (Applications: Prescribed Forms and Procedure) Regulations 2009

# Figure 15.2 NAP 2A Proposed Development and Proposed Scheme with Relevant Zones of Influence

| Regulation Number:             | Regulation 5(2)(a)                       |
|--------------------------------|------------------------------------------|
| Planning Inspectorate Scheme   | TR010065                                 |
| Reference                      |                                          |
| Application Document Reference | TR010065/APP/6.2                         |
| Author:                        | A46 Newark Bypass Project Team, National |
|                                | Highways                                 |

|                  | NOTES Service Layer Credits                                                                                              |
|------------------|--------------------------------------------------------------------------------------------------------------------------|
|                  | Contains OS data © Crown Copyright and database right 2023<br>Contains data from OS Zoomstack                            |
|                  |                                                                                                                          |
|                  |                                                                                                                          |
|                  |                                                                                                                          |
|                  |                                                                                                                          |
|                  | KEY TO SYMBOLS                                                                                                           |
|                  |                                                                                                                          |
| ~                | Order Limits                                                                                                             |
|                  | Order Limits Buffers                                                                                                     |
|                  | 200m Zone of Influence: Air Quality (Construction)                                                                       |
|                  | 300m Zone of Influence: Noise and Vibration (Construction)<br>500m Zone of Influence: Cultural Heritage - Non-designated |
|                  | Heritage Assets, Geology and Soils, Population and Human                                                                 |
|                  | Health (Construction and Operation)<br>1km Zone of Influence: Cultural Heritage - Designated                             |
|                  | Heritage Assets, Landscape and Visual Effects, Road and<br>Drainage and the Water Environment (Construction and          |
|                  | Operation)                                                                                                               |
|                  | 2km Zone of Influence: Biodiversity (Construction and<br>Operation)                                                      |
|                  | Proposed Development Boundary                                                                                            |
|                  | NAP 2A                                                                                                                   |
| -                | Proposed Development Buffers                                                                                             |
|                  | 200m Zone of Influence: Air Quality (Construction)                                                                       |
|                  | 300m Zone of Influence: Noise and Vibration (Construction)                                                               |
|                  | 500m Zone of Influence: Cultural Heritage - Non-designated                                                               |
|                  | <ul> <li>Heritage Assets, Geology and Soils, Population and Human<br/>Health (Construction and Operation)</li> </ul>     |
|                  | 1km Zone of Influence: Cultural Heritage - Designated<br>— Heritage Assets, Landscape and Visual Effects, Road and       |
|                  | <ul> <li>– J Drainage and the Water Environment (Construction and</li> </ul>                                             |
|                  | Operation) <ul> <li>2km Zone of Influence: Biodiversity (Construction and</li> </ul>                                     |
|                  | — J Operation)                                                                                                           |
|                  |                                                                                                                          |
|                  |                                                                                                                          |
|                  |                                                                                                                          |
|                  |                                                                                                                          |
| 1/               |                                                                                                                          |
|                  |                                                                                                                          |
| - <i>M</i> -     |                                                                                                                          |
|                  |                                                                                                                          |
|                  |                                                                                                                          |
| 1                |                                                                                                                          |
|                  |                                                                                                                          |
|                  | Southwell Newark-on-Trent                                                                                                |
|                  |                                                                                                                          |
|                  |                                                                                                                          |
|                  | SJA S                                                                                                                    |
|                  |                                                                                                                          |
|                  | 8-0/ []                                                                                                                  |
|                  |                                                                                                                          |
|                  |                                                                                                                          |
|                  |                                                                                                                          |
|                  |                                                                                                                          |
|                  | C01 08/12/23 DCO APPLICATION CD SB HF                                                                                    |
|                  | REV. DATE AMENDMENT DETAILS ORIG CHK'D APP'D                                                                             |
| $\sum_{i}$       | 🛋 national                                                                                                               |
| - Mart           | national<br>highways                                                                                                     |
| 1                | PURPOSE OF ISSUE                                                                                                         |
|                  | DCO APPLICATION                                                                                                          |
|                  | DEVELOPMENT CONSENT ORDER NUMBER<br>TR010065                                                                             |
|                  | PROJECT TITLE A46 NEWARK BYPASS                                                                                          |
|                  |                                                                                                                          |
|                  | Figure 15.2                                                                                                              |
|                  | NAP 2A Proposed Development and Proposed<br>Scheme with Relevant Zones of Influence                                      |
|                  | Scheme with relevant Zones of Innuence                                                                                   |
|                  | ORIGINAL SIZE A3 SCALE 1:30,000                                                                                          |
|                  | DRAWING NUMBER PROJECT REF NO.                                                                                           |
| IMatros          | HE551478 SKAG EGN                                                                                                        |
| IMetres<br>2,000 | CONWI_CONW DR LE 00156 C01                                                                                               |
| _,000            | LOCATION  TYPE   ROLE   NUMBER                                                                                           |
|                  |                                                                                                                          |